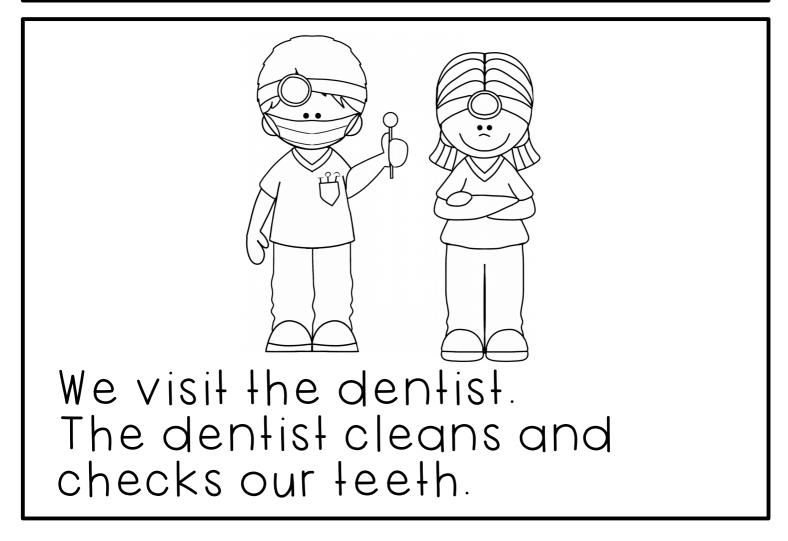

### We visit the dentist. The dentist cleans and checks our teeth.

| Name:                                   |                  |
|-----------------------------------------|------------------|
| Taking Care of Teeth                    |                  |
| Tell about 2 ways you can take care     | of teeth!        |
| -1                                      |                  |
|                                         |                  |
|                                         |                  |
|                                         |                  |
| 2.                                      |                  |
|                                         |                  |
|                                         |                  |
| Draw a picture to show how to take care | e of your teeth. |
|                                         |                  |
|                                         |                  |
|                                         |                  |
|                                         |                  |
|                                         |                  |
|                                         |                  |
|                                         |                  |
|                                         |                  |