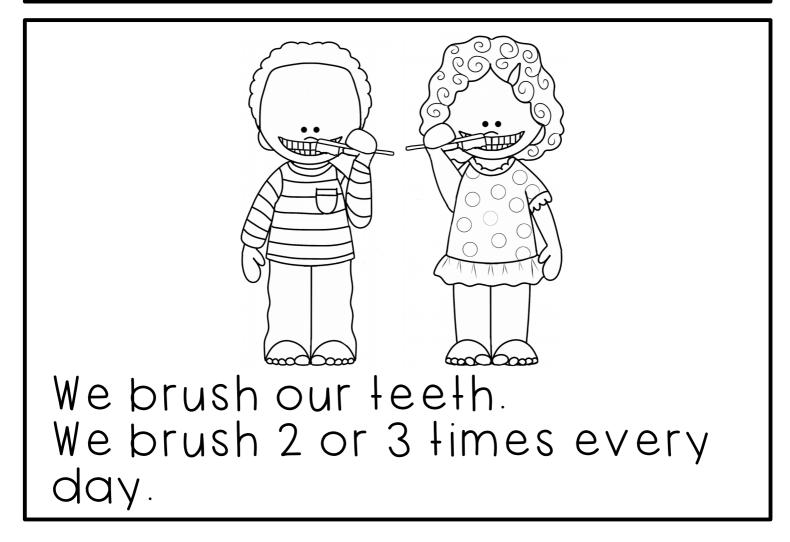

#### Emergent readers and response.





(Name)



We take care of our teeth.













(Name)



# We take care of our teeth. Look at our big smiles!



We take care of our teeth. Look at our big smiles!



## We brush our teeth. We brush 2 or 3 times every day.









### We visit the dentist. The dentist cleans and checks our teeth.





| Name:                                   |                  |
|-----------------------------------------|------------------|
| Taking Care of Teeth                    |                  |
| Tell about 2 ways you can take care     | of teeth!        |
| -1                                      |                  |
|                                         |                  |
|                                         |                  |
|                                         |                  |
| 2.                                      |                  |
|                                         |                  |
|                                         |                  |
| Draw a picture to show ho