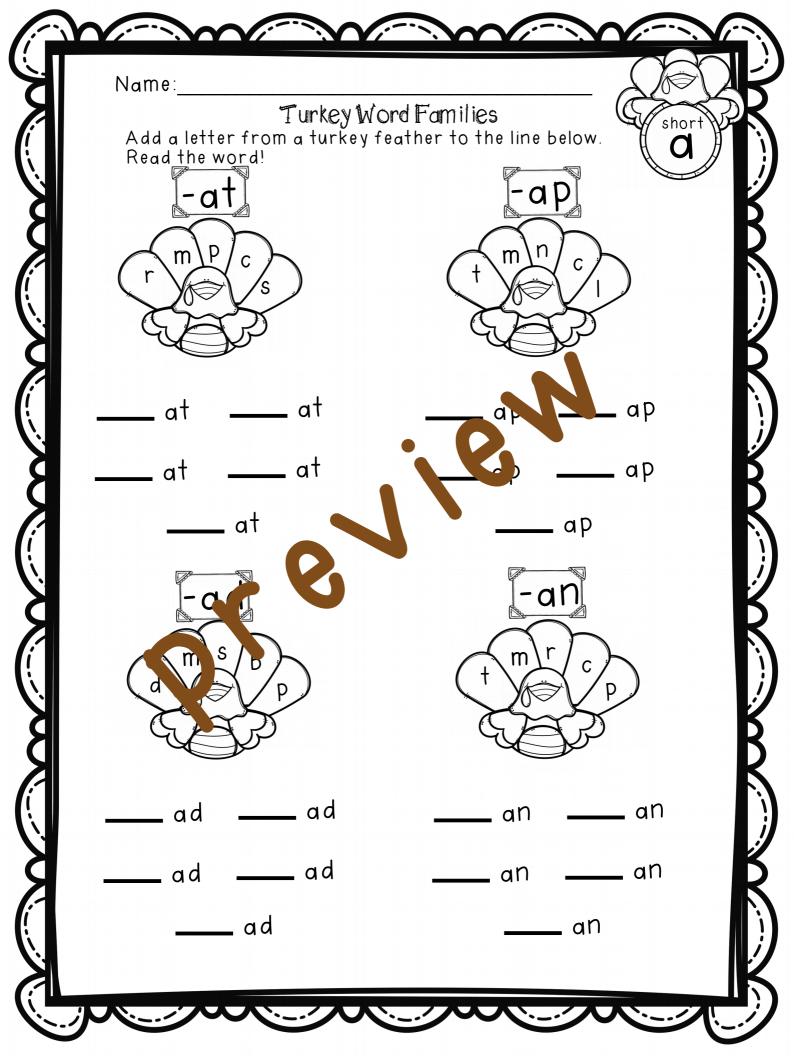

with the matching word family and read the word.

\*Cover up a turkey word with your cube that matches the word family on the spinner.

\*Keep spinning until all the spots are covered.

\*The person with the most spats covered wins!

## DrevileW

\*Take turns spinning the spinner.

\*Find a turkey with the matching word family and read the word.

\*Cover up a turkey word with your counter that matches the word family on the spinner.

\*If your partner has 1 cube down, you can bump them off the word and cover it yourself. If you have one cube down on a matching word, you can "lock" your cube into place by putting a second counter on it. Once your cube is locked, your partner cannot "bump" you off.

\*Keep spinning until someone has all of their counters on the board. That person wins!