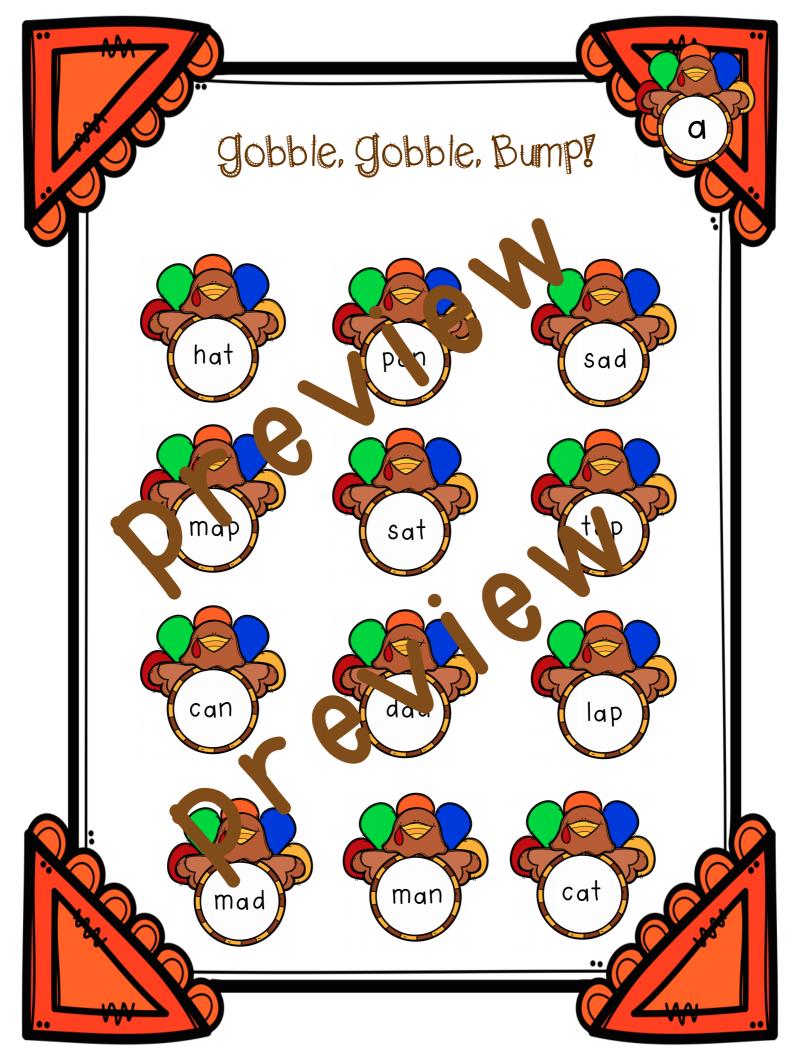

## Level 1:

\*Take turns spinning the spinner.

\*Find a turkey with the matching word family and read the word.

\*Cover up a turkey word with your cube that matches the word family on the spinner.

\*Keep spinning until all the spots are covered.

## DrevileW

\*Take turns spinning the spinner.

\*Find a turkey with the matching word family and read the word.

\*Cover up a turkey word with your counter that matches the word family on the spinner.

\*If your partner has 1 cube down, you can bump them off the word and cover it yourself. If you have one cube down on a matching word, you can "lock" your cube into place by putting a second counter on it. Once your cube is locked, your partner cannot "bump" you off.