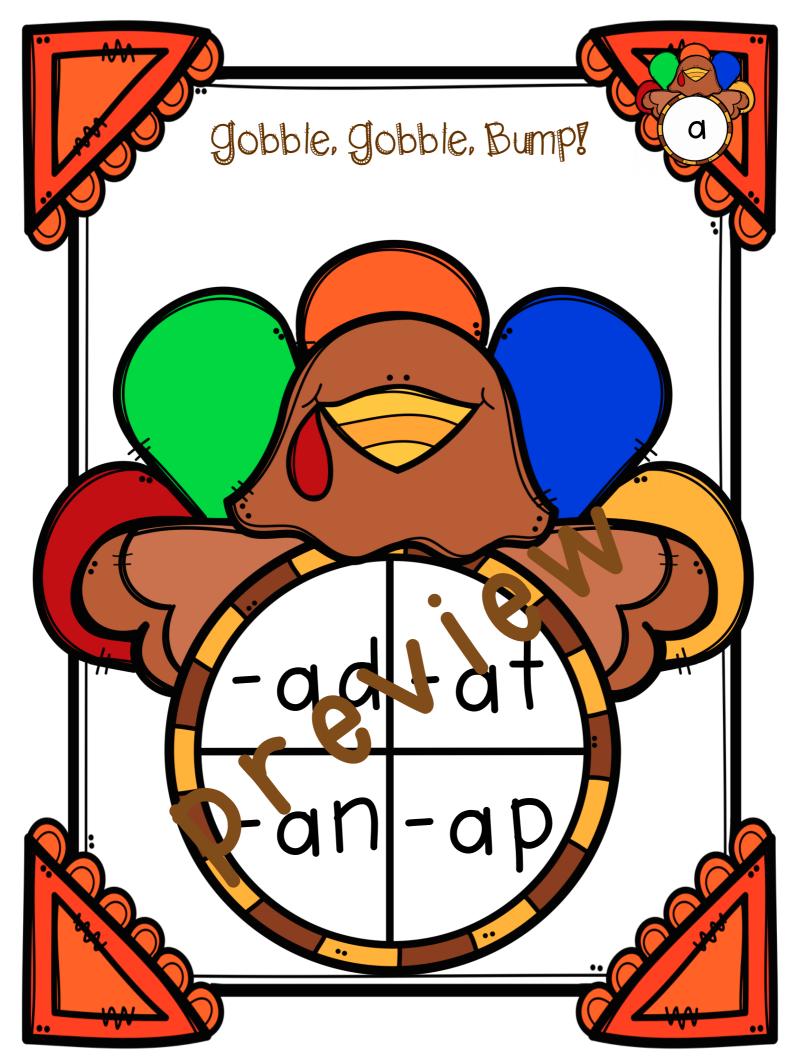

Getting Ready to Play!

Choose the spinner that matches your game card. Get 10 of the same colored cubes (if you are playing with a partner, get a different color than your partner).

## Level 1:

\*Take turns spinning the spinner.

\*Find a turkey with the matching word family and read the word.

\*Cover up a turkey word with your cube that matches the word family on the spinner.

\*Keep spinning until all the spots are covered.

## DrevileW

\*Take turns spinning the spinner.

\*Find a turkey with the matching word family and read the word.

\*Cover up a turkey word with your counter that matches the word family on the spinner.

\*If your partner has 1 cube down, you can bump them off the word and cover it yourself. If you have one cube down on a matching word, you can "lock" your cube into place by putting a second counter on it. Once your cube is locked, your partner cannot "bump" you off.