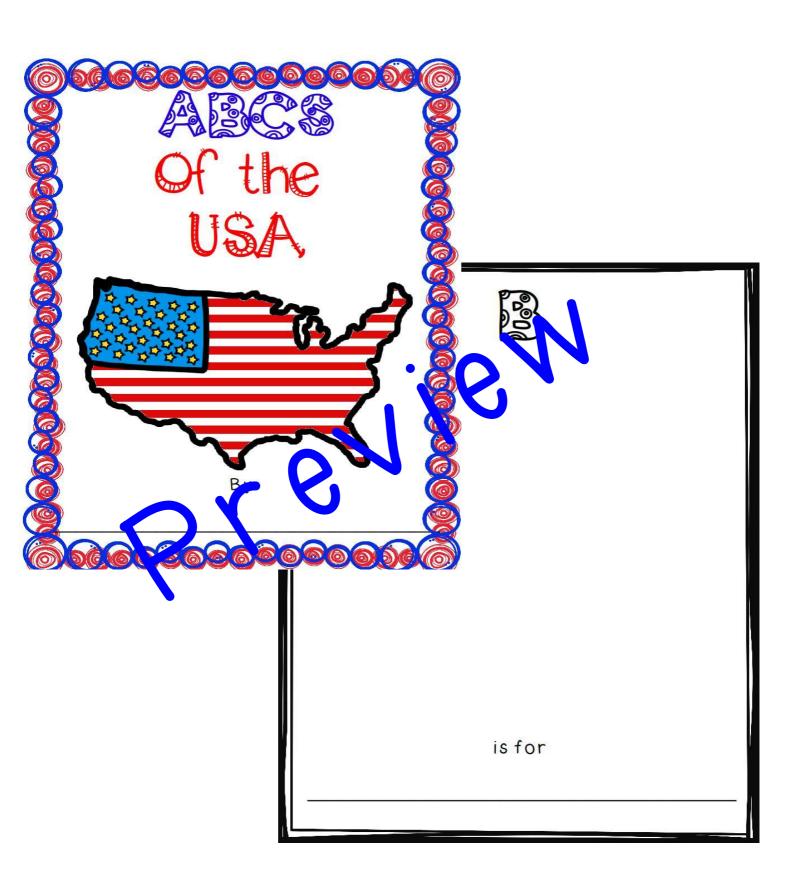

| ame:                             | 400                                       | 00.11.11          |                    |               |
|----------------------------------|-------------------------------------------|-------------------|--------------------|---------------|
|                                  |                                           | s of the U        |                    | Internation   |
| search the US<br>ner fun facts i | A. Find important v<br>n the bonus boxes. | vord or phrases b | eginning with each | letter. Write |
| A                                | B                                         | С                 | D                  | E             |
| F                                | g                                         | H                 | I                  | 3             |
| K                                | L                                         | 172               | SM                 | Q             |
| P                                | 0                                         | R                 | S                  | T             |
| U                                | V                                         | W                 | X                  | y             |
| Z                                | Bonus                                     | Bonus             | Bonus              | Bonus         |