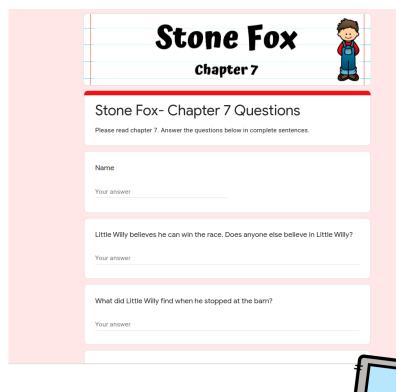

| • Discussion practice fi |

ompts:

- hapter ons
- y prompt pter
  - Question 2
- compt to ding text nce



# Novel Study to use with Stone Fox

#### Matching Print & Digital Resources



### Chapter Questions Created Using Google Forms





Character Graphic
Organizer & writing page
using
Google Slides.



### Novel Study to use with Stone Fox

| Name: Stone Fox: Refle Who do you think was the hero Topic: | _ Date:<br>lect                                                                                                                             | ıΠ |
|-------------------------------------------------------------|---------------------------------------------------------------------------------------------------------------------------------------------|----|
| Opinion:                                                    | Name: Write to tell about a main character using specific evidence from the text. Draw a sketch of the character at the bottom of the page. |    |
| Reason: